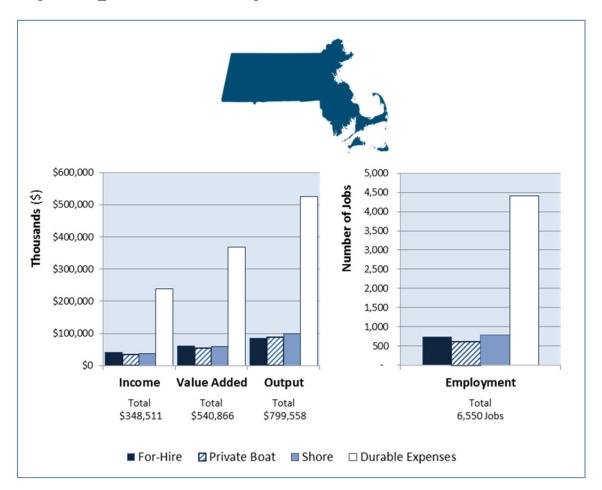

Figure MA\_1. Total Economic Impacts Generated in Massachusetts in 2011

Total angler expenditures on marine recreational fishing in Massachusetts were \$722 million in 2011. Trip expenditures were \$198 million and expenditures on durable goods were \$524 million. Marine angling trip expenditures were 27% of total angling expenditures and durable good expenditures were the remaining 73%. For-hire fishing trip expenditures totaled \$52 million, private boat trip expenditures totaled \$78 million, and shore fishing trips totaled \$69 million. Mean trip expenditures by residents on for-hire fishing trips were \$169.89, \$60.17 on private boat trips, and \$40.19 for shore trips. Non-resident mean trip expenditures were \$450.99, \$75.32, and \$144.93 respectively. Residents spent \$114 million on trip expenses; \$13 million on for-hire trips, \$63 million on private boat trips, and \$38 million on shore trips. Non-residents spent \$84 million on trip expenses; \$39 million on for-hire trips, \$15 million on private boat trips, and \$31 million on shore trips. Resident spending on durable goods purchased in Massachusetts totaled \$477 million; non-resident spending on durable goods totaled \$47 million. Marine recreational fishing in Massachusetts contributed 6.6 thousand jobs to the state's economy, generated \$800 million in output (sales), \$541 million to the state's gross domestic product, and \$349 million in income. Trip expenditures generated approximately 2.1 thousand jobs and durable expenses generated 4.4 thousand jobs. Marine angling trip expenditures supported 33% of total employment, and durable expenditures supported the remaining 67%.

|                  |              |                        | Economic Contribution |                       |                            |                       |  |
|------------------|--------------|------------------------|-----------------------|-----------------------|----------------------------|-----------------------|--|
| Expense Type     | Fishing Mode | Expense<br>(\$1,000's) | Employment<br>(Jobs)  | Income<br>(\$1,000's) | Value Added<br>(\$1,000's) | Output<br>(\$1,000's) |  |
| Trip Expenses    | For-Hire     | \$51,909               | 731                   | \$41,011              | \$60,208                   | \$85,330              |  |
|                  | Private Boat | \$77,600               | 609                   | \$32,542              | \$53,908                   | \$88,088              |  |
|                  | Shore        | \$68,780               | 793                   | \$36,389              | \$58,963                   | \$99,957              |  |
|                  | All Modes    | \$198,289              | 2,132                 | \$109,942             | \$173,079                  | \$273,375             |  |
| Durable Expenses |              | \$523,735              | 4,418                 | \$238,570             | \$367,788                  | \$526,183             |  |
| Total Expenses   |              | \$722,024              | 6,550                 | \$348,511             | \$540,866                  | \$799,558             |  |