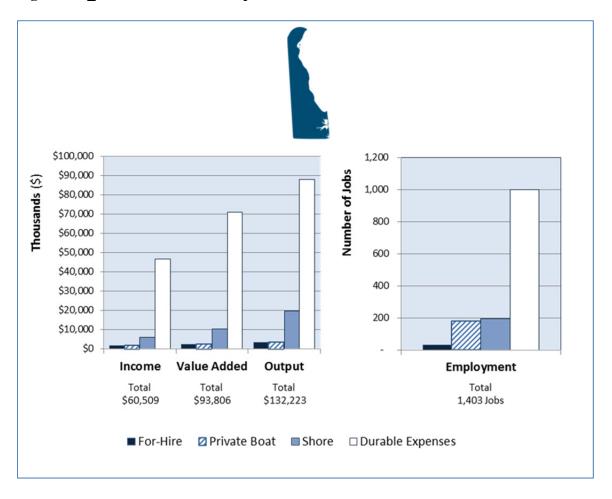

## Delaware

Figure DE\_1. Total Economic Impacts Generated in Delaware in 2011

Total angler expenditures on marine recreational fishing in Delaware were \$132 million in 2011. Trip expenditures were \$37 million and expenditures on durable goods were \$95 million. Marine angling trip expenditures were 28% of total angling expenditures and durable good expenditures were the remaining 72%. For-hire fishing trip expenditures totaled \$2.4 million, private boat trip expenditures totaled \$19 million, and shore fishing trips totaled \$16 million. Mean trip expenditures by residents on for-hire fishing trips were \$118.63, \$37.60 on private boat trips, and \$29.36 for shore trips. Non-resident mean trip expenditures were \$189.85, \$40.70, and \$69.07 respectively. Residents spent \$19 million on trip expenses; \$461 thousand on for-hire trips, \$12 million on private boat trips, and \$6.9 million on shore trips. Non-residents spent \$18 million on trip expenses; \$1.9 million on for-hire trips, \$6.7 million on private boat trips, and \$9.1 million on shore trips. Resident spending on durable goods purchased in Delaware totaled \$67 million; non-resident spending on durable goods totaled \$29 million. Marine recreational fishing in Delaware contributed 1.4 thousand jobs to the state's economy, generated \$132 million in output (sales), \$94 million to the state's gross domestic product, and \$61 million in income. Trip expenditures generated approximately 404 jobs and durable expenses generated 999 jobs. Marine angling trip expenditures supported 29% of total employment, and durable expenditures supported the remaining 71%.