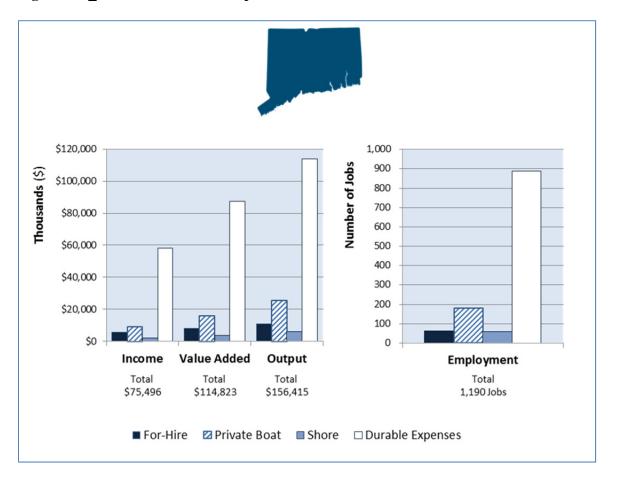

## Connecticut

Figure CT\_1. Total Economic Impacts Generated in Connecticut in 2011

Total angler expenditures on marine recreational fishing in Connecticut were \$126 million in 2011. Trip expenditures were \$36 million and expenditures on durable goods were \$91 million. Marine angling trip expenditures were 28% of total angling expenditures and durable good expenditures were the remaining 72%. For-hire fishing trip expenditures totaled \$6.9 million, private boat trip expenditures totaled \$24 million, and shore fishing trips totaled \$5 million. Mean trip expenditures by residents on for-hire fishing trips were \$164.96, \$30.51 on private boat trips, and \$18.27 for shore trips. Non-resident mean trip expenditures were \$144.57, \$28.29, and \$12.70 respectively. Residents spent \$31 million on trip expenses; \$5.4 million on for-hire trips, \$21 million on private boat trips, and \$4.9 million on shore trips. Nonresidents spent \$4.2 million on trip expenses; \$1.5 million on for-hire trips, \$2.6 million on private boat trips, and \$158 thousand on shore trips. Resident spending on durable goods purchased in Connecticut totaled \$91 million; non-resident spending on durable goods was not estimated due to sample sizes of less than 3 anglers. Marine recreational fishing in Connecticut contributed 1.2 thousand jobs to the state's economy, generated \$156 million in output (sales), \$115 million to the state's gross domestic product, and \$75 million in income. Trip expenditures generated approximately 301 jobs and durable expenses generated 889 jobs. Marine angling trip expenditures supported 25% of total employment, and durable expenditures supported the remaining 75%.

Table CT 1. Total Economic Impacts Generated in Connecticut in 2011

|                  |              |             | <b>Economic Contribution</b> |             |             |             |  |
|------------------|--------------|-------------|------------------------------|-------------|-------------|-------------|--|
| Expense Type     | Fishing Mode | Expense     | Employment                   | Income      | Value Added | Output      |  |
|                  |              | (\$1,000's) | (Jobs)                       | (\$1,000's) | (\$1,000's) | (\$1,000's) |  |
|                  | For-Hire     | \$6,902     | 63                           | \$5,751     | \$8,204     | \$10,807    |  |
| Trip Expenses    | Private Boat | \$23,751    | 180                          | \$9,198     | \$15,755    | \$25,641    |  |
|                  | Shore        | \$5,032     | 58                           | \$2,178     | \$3,518     | \$6,126     |  |
|                  | All Modes    | \$35,685    | 301                          | \$17,127    | \$27,477    | \$42,574    |  |
| Durable Expenses |              | \$90,671    | 889                          | \$58,369    | \$87,346    | \$113,841   |  |
| Total Expenses   |              | \$126,356   | 1,190                        | \$75,496    | \$114,823   | \$156,415   |  |